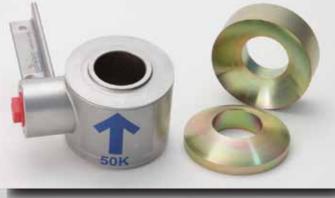

## **SPIRIT™ Load Cell Specifications:**

Capacity:50,000 LBSCompensated Temperature Range: $0^{\circ} - 150^{\circ} \text{ F}$ Operating Temperature Range: $-50^{\circ} - 180^{\circ} \text{ F}$ 

**Construction:**All Welded Stainless Steel
Transient Voltage Protection

## **Load Cell Accessories**

SPIRIT™ Coiled Load Cell Cables are weather resistant and designed to work with any industry load cell.

SPIRIT™ Load Washers are nickel coated to resist corrosion and are made larger to insure accurate load cell placement.