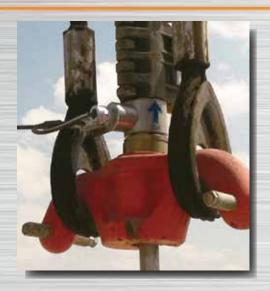

The SPIRIT™ 50K Polished Rod Load Cell is designed to meet rigorous performance standards required in the harsh environment of an oilfield production site. These 0.25% accuracy load cells are constructed of all welded stainless steel, are hermetically sealed and feature a robust cable strain relief. These application-specific load cells have transient voltage protection for lightning and/or power surges. Each load cell is shock and vibration rated during the manufacturing process.

## SPIRIT™ 50K Polished Rod Load Cell