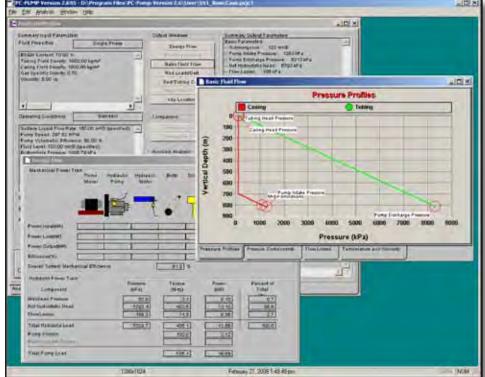

### TAKE ADVANTAGE OF PC-PUMP'S FULL FUNCTIONALITY:

- Perform quick analyses, designs and evaluations for any downhole PC pumping application;
- Model production systems from surface drives to bottomhole assemblies;
- Access standard and vendor component libraries, and sophisticated hydraulic and mechanical modelling routines;
- Compare alternatives;

### **PC-PUMP-COMPREHENSIVE EQUIPMENT DATABASE**

PC-PUMP includes a comprehensive database of Progressing Cavity equipment to select from. In the event that a unique piece of equipment is considered, PC-PUMP also allows for custom equipment to be entered.

The equipment database has over:

- 2000 different pump entries
- 150 rod entries
- 50 tubing entires
- 50 coupling entries
- 100 rod guide entries

This many entries allows PC-PUMP to analyze millions of possible equipment configurations for any application.